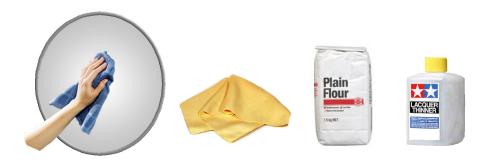

## **General Cleaning:**

The Convex Mirror Shop recommends cleanning their stainless steel mirror faces with soap and water and then with a clean, soft, lint free, damp cloth.

#### Polish:

The Convex Mirror Shop does NOT recommend using a commercial Stainless Steel Polish, as the protective layer will leave a residue on the highly polished mirror faces. Rubbing plain white flour on a dry stainless steel mirror face with a dry cloth will polish the mirror to its original brilliance.

#### **Graffiti Removal:**

Any graffiti should be removed from the mirror face as soon as possible and preferably within 24 hours with a suitable lacquer thinners. Not all graffiti cleaning agents are suitable. Failure to use an approved cleaning agent may damage the mirror surface.