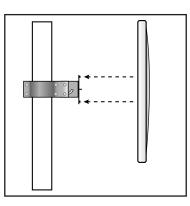

## Wall Mounting with Optional Wall Adaptor:

- 1. Decide the appropriate place to site the mirror (on a flat surface) and mount the Wall Adaptor using suitable hardware.
- 2. Fix the clamp and mirror mount assembly to the Wall Adaptor making sure the slot is to the bottom.
- 3. Fix the mirror face to the clamp bracket.
- 4. Once the desired position has been found, tighten the bolts and nuts.
- 5. Remove the protective film from the mirror face.