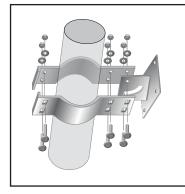

## Pole Mounting with Clamp Bracket:

- 1. Decide the appropriate place to site the mirror on 3" pole.
- 2. Fix clamp and mirror mount assembly to the pole.
- 3. Make sure adjustment slot is to the bottom.
- 4. Fix the mirror to the clamp bracket.
- 5. Once the desired position has been found, tighten the bolts and nuts.
- 6. Remove protective film from the mirror face.

## **DELUXE TRAFFIC MIRROR INSTALLATION GUIDE**

Wall Adaptors are not included with the Pro Series Mirror Range but are available to be purchased separately.