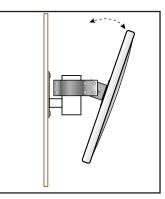

## Wall Mounting with Optional Wall Adaptor:

- 1. Decide the appropriate place to site the mirror (on a flat surface) and mount the Wall Adaptor using suitable hardware.
- 2. Fix the clamp and mirror mount assembly to the Wall Adaptor making sure the slot is to the bottom.
- 3. Fix the mirror face to the clamp bracket.
- 4. Once the desired position has been found, tighten the bolts and nuts.
- 5. Remove the protective film from the mirror face.