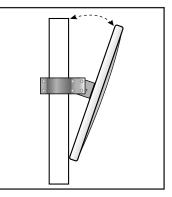

## Wall Mounting with Optional Wall Adaptor:

- 1. Decide the appropriate place to site the mirror (on a flat surface) and mount the Wall Adaptor using suitable hardware.
- 2. Fix the clamp and mirror mount assembly to the Wall Adaptor making sure the slot is to the bottom.
- 3. Fix the mirror face to the clamp bracket.
- 4. Once the desired position has been found, tighten the bolts and nuts.
- 5. Remove the protective film from the mirror face.