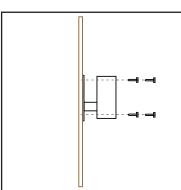

## Wall Mounting with Optional Wall Adaptor:

- 1. Decide the appropriate place to site the mirror (on a flat surface) and mount the Wall Adaptor using suitable hardware.
- 2. Fix the clamp and mirror mount assembly to the Wall Adaptor making sure the slot is to the bottom.
- 3. Fix the mirror face to the clamp bracket.
- 4. Once the desired position has been found, tighten the bolts and nuts.
- 5. Remove the protective film from the mirror face.