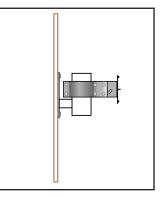

## Wall Mounting with Optional Wall Adaptor:

- 1. Decide the appropriate place to site the mirror (on a flat surface) and mount the Wall Adaptor using suitable hardware.
- 2. Fix the clamp and mirror mount assembly to the Wall Adaptor making sure the slot is to the bottom.
- 3. Fix the mirror face to the clamp bracket.
- 4. Once the desired position has been found, tighten the bolts and nuts.
- 5. Remove the protective film from the mirror face.