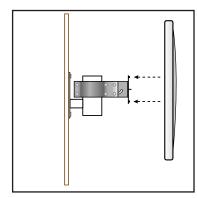

## Wall Mounting with Optional Wall Adaptor:

- 1. Decide the appropriate place to site the mirror (on a flat surface) and mount the Wall Adaptor using suitable hardware.
- 2. Fix the clamp and mirror mount assembly to the Wall Adaptor making sure the slot is to the bottom.
- 3. Fix the mirror face to the clamp bracket.
- 4. Once the desired position has been found, tighten the bolts and nuts.
- 5. Remove the protective film from the mirror face.