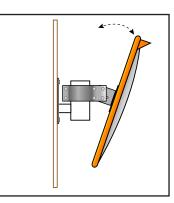

## Wall Mounting with Optional Wall Adaptor:

- 1. Decide the appropriate place to site the mirror (on a flat surface) and fix the Wall Adaptor using suitable hardware.
- 2. Fix the clamp and mirror mount assembly to the Wall Adaptor making sure the slot is to the bottom.
- 3. Fix the mirror face to the clamp bracket.
- 4. Once the desired position has been found, tighten the bolts and nuts.