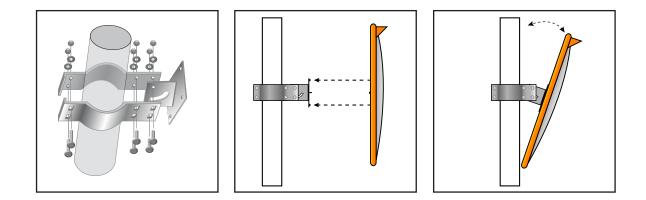

## Pole Mounting with Clamp Bracket:

- 1. Decide the appropriate place to site the mirror on 3" pole.
- 2. Fix clamp and mirror mount assembly to the pole.
- 3. Make sure adjustment slot is to the bottom.
- 4. Fix the mirror to the clamp bracket.
- 5. Once the desired position has been found, tighten the bolts and nuts.