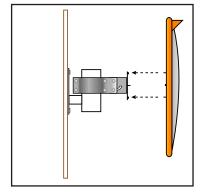

## Wall Mounting with Optional Wall Adaptor:

- 1. Decide the appropriate place to site the mirror (on a flat surface) and fix the Wall Adaptor using suitable hardware.
- 2. Fix the clamp and mirror mount assembly to the Wall Adaptor making sure the slot is to the bottom.
- 3. Fix the mirror face to the clamp bracket.
- 4. Once the desired position has been found, tighten the bolts and nuts.