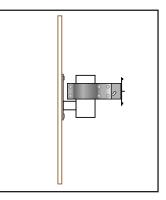

## Wall Mounting with Optional Wall Adaptor:

- 1. Decide the appropriate place to site the mirror (on a flat surface) and fix the Wall Adaptor using suitable hardware.
- 2. Fix the clamp and mirror mount assembly to the Wall Adaptor making sure the slot is to the bottom.
- 3. Fix the mirror face to the clamp bracket.
- 4. Once the desired position has been found, tighten the bolts and nuts.