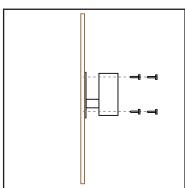

## Wall Mounting with Optional Wall Adaptor:

- 1. Decide the appropriate place to site the mirror (on a flat surface) and fix the Wall Adaptor using suitable hardware.
- 2. Fix the clamp and mirror mount assembly to the Wall Adaptor making sure the slot is to the bottom.
- 3. Fix the mirror face to the clamp bracket.
- 4. Once the desired position has been found, tighten the bolts and nuts.