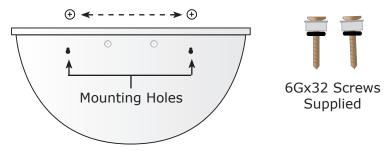

## Method 1. Using mounting holes in the back of the mirror:

- 1. Measure the distance between the two hole slots on the wall
  - 18" DeLuxe Half Dome holes are 12<sup>2</sup>/<sub>3</sub>" apart (320mm)
  - 24" DeLuxe Half Dome holes are 121/5" apart (310mm)
  - 36" DeLuxe Half Dome holes are 197/10" apart (500mm)
- 2. Screw the supplied Dome Capped Screws into the wall making sure they are level and protruding out from the wall approx 13mm.
- 3. Slot the mirror onto the screws to hang.

Measure distance apart for screws on the wall