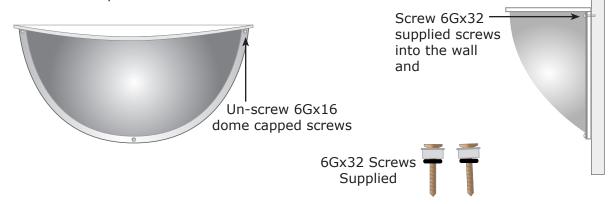

## Method 2. Using Dome Capped Screws in the front of the mirror:

- 1. Undo the dome capped screws at the top corners of the mirror.
- 2. Using the longer 32mm screws supplied, screw the mirror directly to the wall.
- 3. Replace the dome cap over the screws.