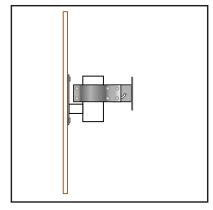

## **Pole Mounting with Clamp Bracket:**

- 1. Decide the appropriate place to site the mirror on 3" pole.
- 2. Fix clamp and mirror mount assembly to the pole.
- 3. Make sure adjustment slot is to the bottom.
- 4. Fix the mirror to the clamp bracket.
- 5. Once the desired position has been found, tighten the bolts and nuts.