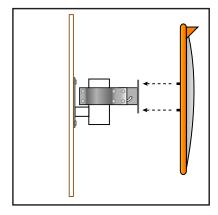

Call: 781-344-8459

Email: enquiry@convexmirrorshop.com

Wall Adaptors are not included with the DeLuxe Stainless Steel Mirror Range but are

- 1. Decide the appropriate place to site the mirror (on a flat surface) and fix the Wall Adaptor using suitable hardware.
- 2. Fix the clamp and mirror mount assembly to the Wall Adaptor making sure the slot is to the bottom.
- 3. Fix the mirror face to the clamp bracket.

**Wall Mounting with Optional Wall Adaptor:** 

available to be purchased separately.

4. Once the desired position has been found, tighten the bolts and nuts.