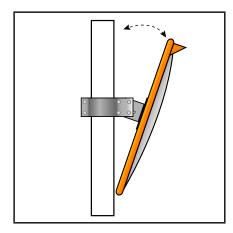

## **Pole Mounting with Clamp Bracket:**

- 1. Decide the appropriate place to site the mirror on 3" pole.
- 2. Fix clamp and mirror mount assembly to the pole.
- 3. Make sure adjustment slot is to the bottom.
- 4. Fix the mirror to the clamp bracket.
- 5. Once the desired position has been found, tighten the bolts and nuts.