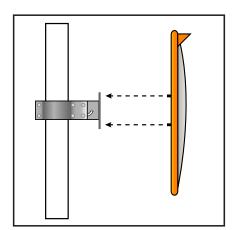

## **Pole Mounting with Clamp Bracket:**

- 1. Decide the appropriate place to site the mirror on 3" pole.
- 2. Fix clamp and mirror mount assembly to the pole.
- 3. Make sure adjustment slot is to the bottom.
- 4. Fix the mirror to the clamp bracket.
- 5. Once the desired position has been found, tighten the bolts and nuts.