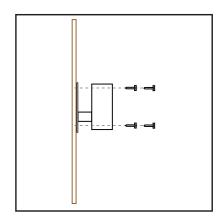

Call: 781-344-8459

Email: enquiry@convexmirrorshop.com

Wall Adaptors are not included with the DeLuxe Stainless Steel Mirror Range but are

- 1. Decide the appropriate place to site the mirror (on a flat surface) and fix the Wall Adaptor using suitable hardware.
- 2. Fix the clamp and mirror mount assembly to the Wall Adaptor making sure the slot is to the bottom.
- 3. Fix the mirror face to the clamp bracket.

**Wall Mounting with Optional Wall Adaptor:** 

available to be purchased separately.

4. Once the desired position has been found, tighten the bolts and nuts.