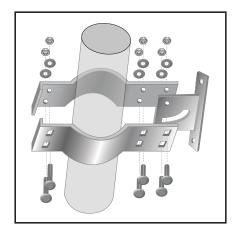

## **Pole Mounting with Clamp Bracket:**

- 1. Decide the appropriate place to site the mirror on 3" pole.
- 2. Fix clamp and mirror mount assembly to the pole.
- 3. Make sure adjustment slot is to the bottom.
- 4. Fix the mirror to the clamp bracket.
- 5. Once the desired position has been found, tighten the bolts and nuts.