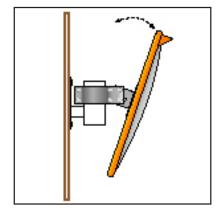

Call: 781-344-8459

Email: enquiry@convexmirrorshop.com

Wall Adaptors are not included with the DeLuxe Stainless Steel Mirror Range but are

- 1. Decide the appropriate place to site the mirror (on a flat surface) and fix the Wall Adaptor using suitable hardware.
- 2. Fix the clamp and mirror mount assembly to the Wall Adaptor making sure the slot is to the bottom.
- 3. Fix the mirror face to the clamp bracket.

**Wall Mounting with Optional Wall Adaptor:** 

available to be purchased separately.

4. Once the desired position has been found, tighten the bolts and nuts.